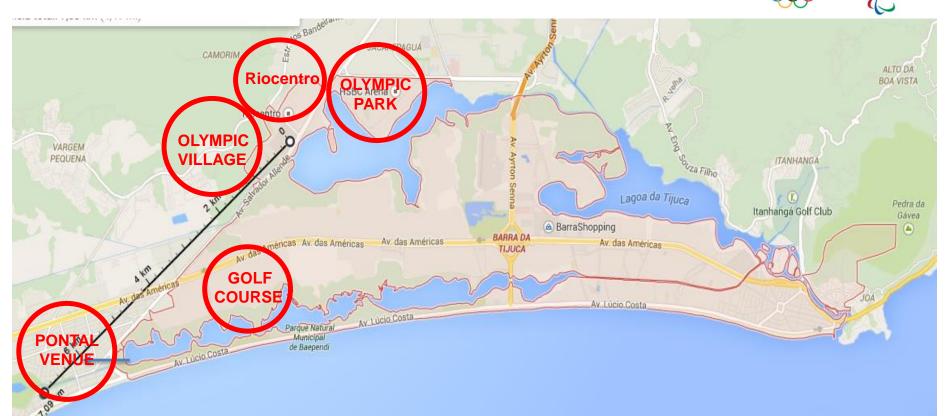

# **RACE WALK PONTAL BEACH**

# RACE WALK - PONTAL BEACH **COURSES**

Red = 20 km

Green + red = 50 km

# RACE WALK - PONTAL BEACH COURSES

#### Barra Zone