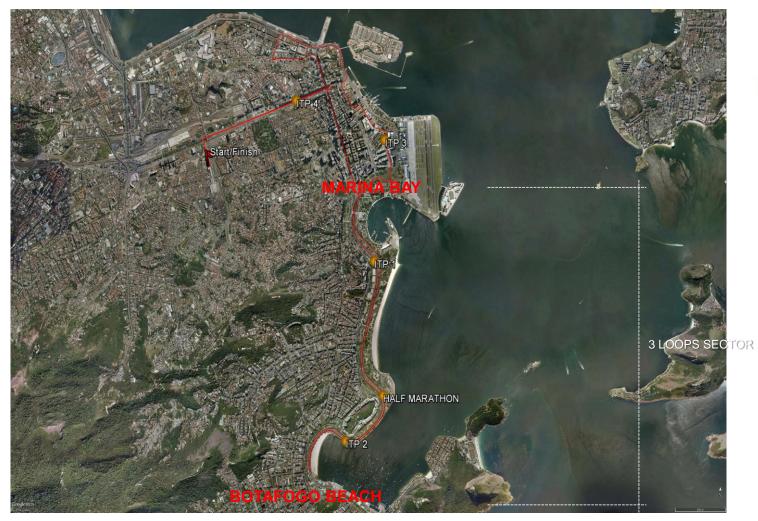

# Athletics explanation





Martinho Nobre Jorge Pereira Paulo Funke

Athletics team members

#### **OLYMPIC STADIUM - OLS**









# **OLYMPIC STADIUM - OLS** 18 KM







#### LONG THROW WARM-UP AREA









#### **OLYMPIC STADIUM WARM-UP TRAINING**







#### NEW RAMP - ACCESS WARM-UP AND CALL ROOM





#### ATHLETE FLOW



#### ATHLETE FLOW







#### FINAL CALL ROOM & FINAL WARM-UP







#### **OLYMPIC MARATHON**



























#### **MARINA BAY**







### **BOTAFOGO BEACH**







#### **NEW PORT AREA - PROJECT**







# **RACE WALK PONTAL BEACH**









# RACE WALK - PONTAL BEACH **COURSES**







Red = 20 km

Green + red = 50 km

# RACE WALK - PONTAL BEACH COURSES





#### Barra Zone







## Training venues







### Training venues - UNIFA - full view







# Training venues - UNIFA





# Training venues - CAER