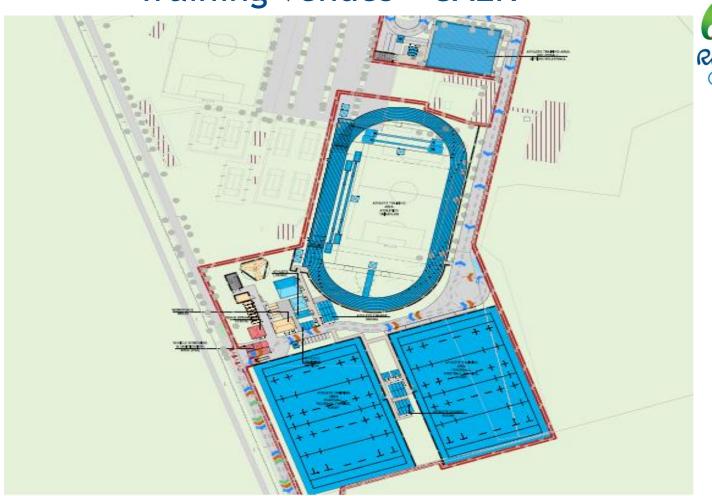

Funke

Athletics team members

#### **OLYMPIC STADIUM - OLS**









# **OLYMPIC STADIUM - OLS** 18 KM







#### LONG THROW WARM-UP AREA









#### **OLYMPIC STADIUM WARM-UP TRAINING**







#### NEW RAMP - ACCESS WARM-UP AND CALL ROOM





#### ATHLETE FLOW



#### ATHLETE FLOW







#### FINAL CALL ROOM & FINAL WARM-UP







#### **OLYMPIC MARATHON**



























#### **MARINA BAY**







### **BOTAFOGO BEACH**







#### **NEW PORT AREA - PROJECT**







# **RACE WALK PONTAL BEACH**









# RACE WALK - PONTAL BEACH **COURSES**







Red = 20 km

Green + red = 50 km

# RACE WALK - PONTAL BEACH COURSES





#### Barra Zone







## Training venues







### Training venues - UNIFA - full view







# Training venues - UNIFA





# Training venues - CAER