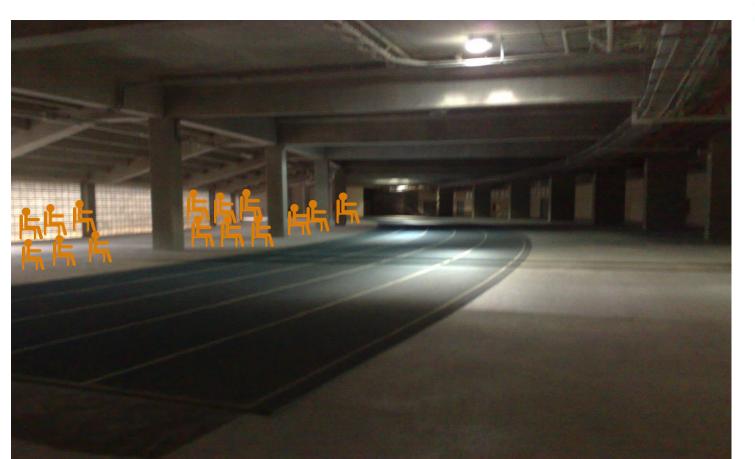

#### **OLYMPIC STADIUM WARM-UP TRAINING**

#### NEW RAMP - ACCESS WARM-UP AND CALL ROOM