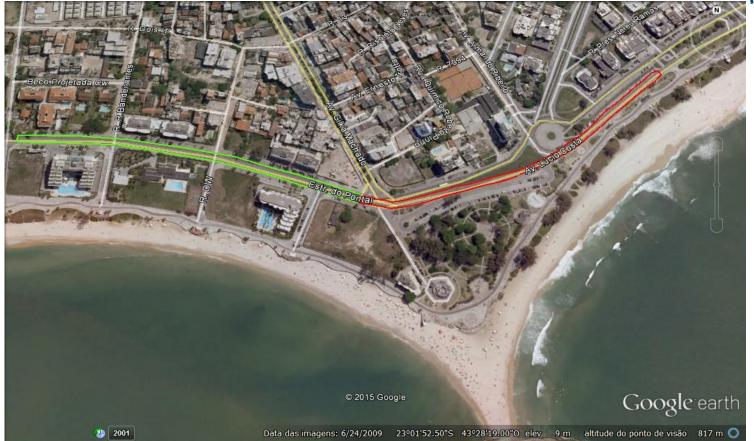

# **RACE WALK PONTAL BEACH**

# RACE WALK - PONTAL BEACH **COURSES**

Red = 20 km

Green + red = 50 km

# RACE WALK - PONTAL BEACH COURSES