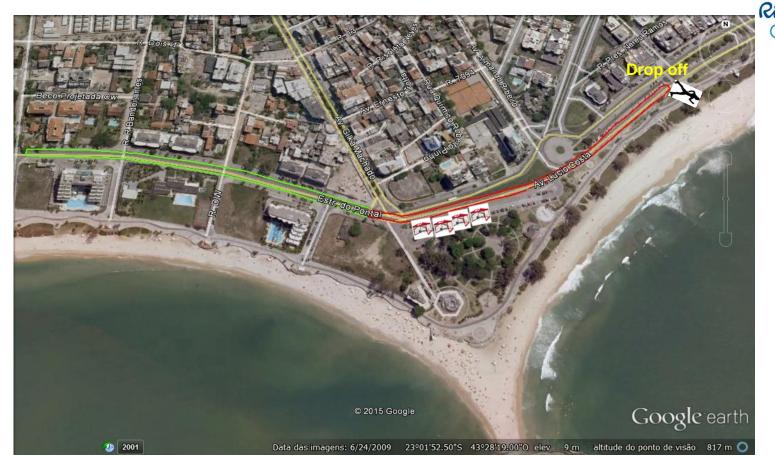

# **RACE WALK PONTAL BEACH**

# RACE WALK - PONTAL BEACH **COURSES**

Red = 20 km

Green + red = 50 km

# RACE WALK - PONTAL BEACH COURSES