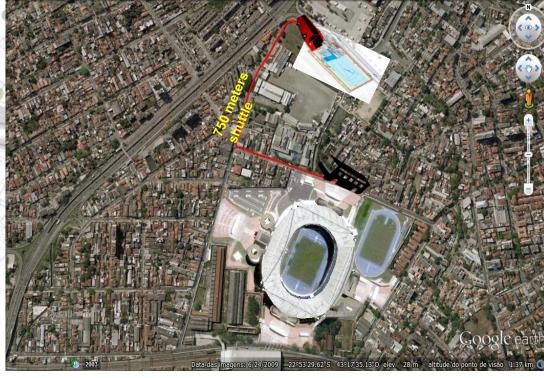

#### **OLYMPIC STADIUM WARM-UP TRAINING**

#### NEW RAMP - ACCESS WARM-UP AND CALL ROOM

#### ATHLETE FLOW