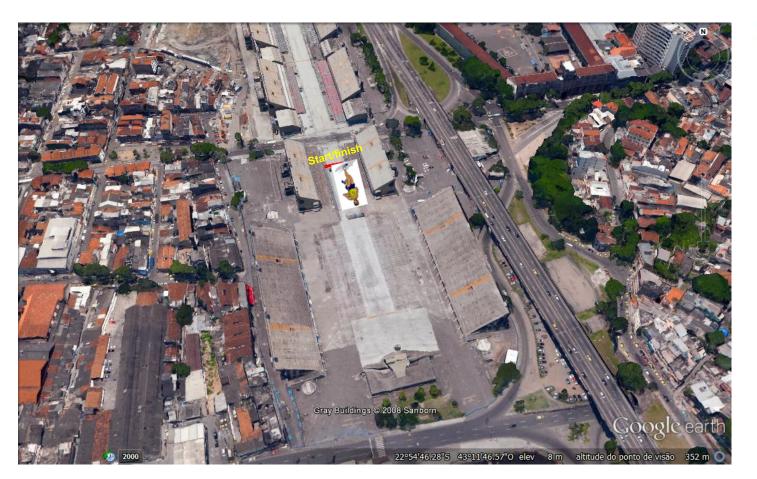

#### **OLYMPIC STADIUM WARM-UP TRAINING**

#### NEW RAMP - ACCESS WARM-UP AND CALL ROOM