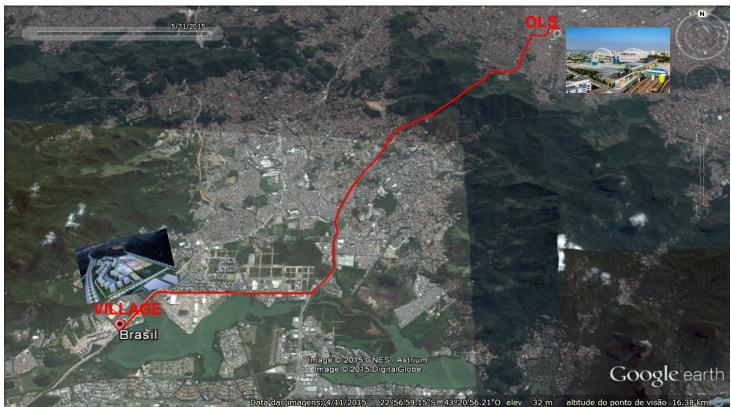

# Athletics explanation





Martinho Nobre Jorge Pereira Paulo Funke

Athletics team members

#### **OLYMPIC STADIUM - OLS**









# **OLYMPIC STADIUM - OLS** 18 KM







#### LONG THROW WARM-UP AREA









#### **OLYMPIC STADIUM WARM-UP TRAINING**







#### NEW RAMP - ACCESS WARM-UP AND CALL ROOM





#### ATHLETE FLOW



#### ATHLETE FLOW







#### FINAL CALL ROOM & FINAL WARM-UP







#### **OLYMPIC MARATHON**



























#### **MARINA BAY**







### **BOTAFOGO BEACH**







#### **NEW PORT AREA - PROJECT**







# **RACE WALK PONTAL BEACH**









# RACE WALK - PONTAL BEACH **COURSES**







Red = 20 km

Green + red = 50 km

# RACE WALK - PONTAL BEACH COURSES





#### Barra Zone







## Training venues







### Training venues - UNIFA - full view







# Training venues - UNIFA





# Training venues - CAER